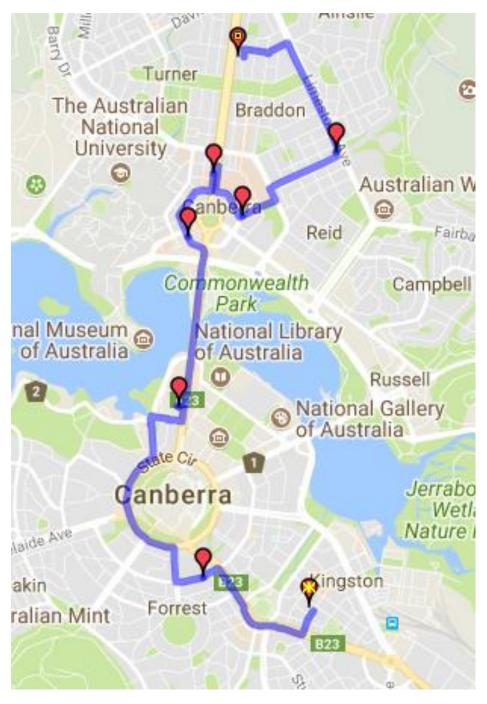

#### **Southern Route**

Pinnacle Apartments, 11 Ovens Street, Kingston

Forrest Apartments, 30 National Circuit, Barton

Hyatt Hotel, Commonwealth Ave, Barton

QT, (Rydges Lakeside) (Front Entrance)

Novotel Pickup on opposite side of Northbourne Ave, Braddon

Waldorf Apartments, 2 Akuna Street, Civic

Mercure Hotel (Olims), Cnr Limestone Ave & Ainslie Ave, Braddon

Canberra Rex Drop Off (est time 9.00am)

## Southern Route Map