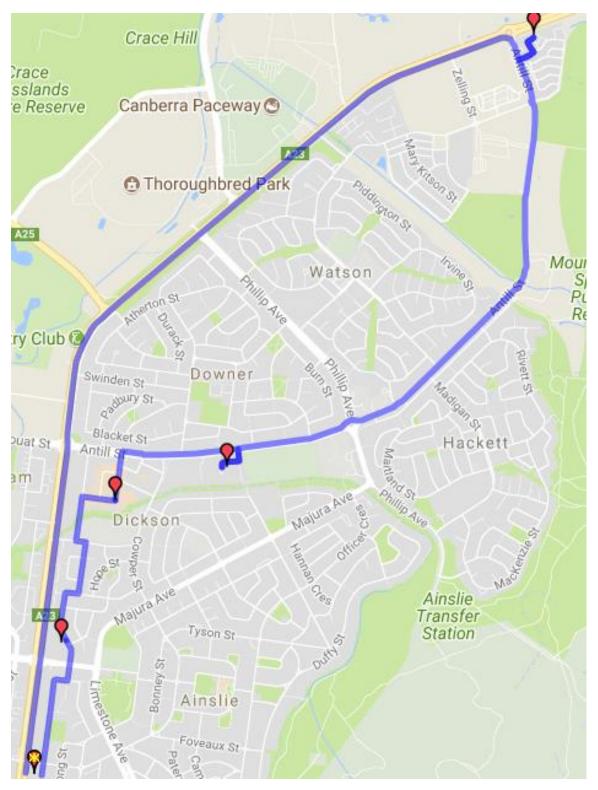

#### Northern Route (first pick up will be 9.05am)

Aria Hotel/Apartments, Dooring St, Ainslie

Quality Hotel, Cape/Badham St, Dickson

Parklands Apartments, Hawdon Place, Dickson

Ibis Budget Motel, 15 Tay Street, Antill Street, Watson

Canberra Rex Drop-off (est time 9.45 am)

Approximately 5 Minutes between stops. Please be ready early on 1st day of Pickup. Times will be better estimated on following days

## Northern Route map