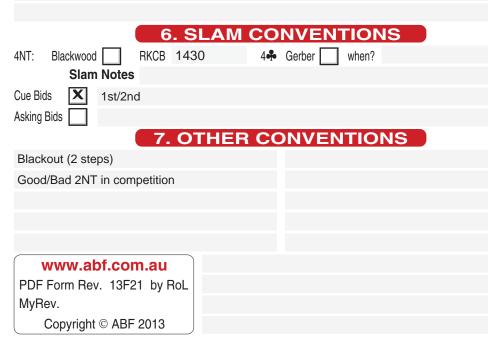

| 2♥                                                                         | 2                                      | To play                  | 3�   | Values, support           | 3NT    | To play    |  |  |  |
|----------------------------------------------------------------------------|----------------------------------------|--------------------------|------|---------------------------|--------|------------|--|--|--|
|                                                                            | 2NT                                    | Enquiry                  | 3 💙  | Preemptive                | 4      |            |  |  |  |
|                                                                            | 3♣                                     | To play                  | 3    |                           | 4 🖤    |            |  |  |  |
| (                                                                          | other                                  |                          |      |                           |        |            |  |  |  |
| 2                                                                          | 2NT                                    | Enquiry                  | 3♥   | To play                   | 4♣     |            |  |  |  |
|                                                                            | 3♣                                     | To play                  | 3    | Preemptive                | 4 🖤    |            |  |  |  |
|                                                                            | 3�                                     | Values, support          | 3NT  | To play                   | 4      |            |  |  |  |
| (                                                                          | other                                  |                          |      |                           |        |            |  |  |  |
| 2NT                                                                        | 3                                      | 5 card puppetstayman     | 3    | Minors, slam interest     | 4�     | 6+♦ , RKCB |  |  |  |
|                                                                            | 3�                                     | 5+♥                      | 3NT  | To play                   | 4 💙    |            |  |  |  |
|                                                                            | 3♥                                     | 5+♠                      | 4    | 6+🛧 , RKCB                | 4      |            |  |  |  |
| (                                                                          | other                                  |                          |      |                           |        |            |  |  |  |
|                                                                            |                                        | 9                        | . C  | ONVENTIONS                |        |            |  |  |  |
| Unus                                                                       | sual                                   | NT: Lower 2 unbid suit   | S    |                           |        |            |  |  |  |
| 4th Suit Forcing One round Game force X                                    |                                        |                          |      |                           |        |            |  |  |  |
| NT (                                                                       | Chec                                   | ·                        |      | Puppet; 2♦:ArtGF          |        |            |  |  |  |
| Defe                                                                       | ence                                   | to 3NT opening           |      |                           |        |            |  |  |  |
|                                                                            |                                        | to Opening Twos          |      |                           |        |            |  |  |  |
|                                                                            |                                        |                          | 2H.S | S: Takeout of that major  |        |            |  |  |  |
| Multi 2 X: Overcall in major; 2H,S: Takeout of that major<br>RC0 style 2-s |                                        |                          |      |                           |        |            |  |  |  |
| Other 2-s                                                                  |                                        |                          |      |                           |        |            |  |  |  |
|                                                                            |                                        |                          |      |                           | P 4    |            |  |  |  |
|                                                                            |                                        | -                        |      | 2D: 6 major; 2♥,♠: Interm | ediate | 9          |  |  |  |
|                                                                            | to 1♣ - P - 1♦: X: Majors, 1NT: Minors |                          |      |                           |        |            |  |  |  |
|                                                                            | ong                                    | 2 🛧 : X: Majors; 2NT: Mi | nors |                           |        |            |  |  |  |
| 4                                                                          |                                        |                          |      |                           |        |            |  |  |  |
| Over 1NT Interference lebensohl                                            |                                        |                          |      |                           |        |            |  |  |  |
| Lebensohl - other uses                                                     |                                        |                          |      |                           |        |            |  |  |  |
| Take out of 4 level pre-empts 4♣/4◆                                        |                                        |                          |      |                           |        |            |  |  |  |
| 4♥ 4♠                                                                      |                                        |                          |      |                           |        |            |  |  |  |
|                                                                            |                                        | 10                       | ). ( | <b>OTHER NOTES</b>        |        |            |  |  |  |
|                                                                            |                                        |                          |      |                           |        |            |  |  |  |