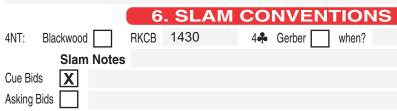

|
| In partne | er's suit           | top if supported   |            |          |             |                |
| Discard   | ls                  | low encourage      |            |          |             |                |
| Count     |                     | low high = even    |            |          |             |                |
| Signal    | on partner's lead:  | attitude           |            |          |             |                |
| Signal    | on declarer's lead: | if given, count    |            |          |             |                |
| Notes     |                     |                    |            |          |             |                |
|           |                     |                    |            |          |             |                |



## 7. OTHER CONVENTIONS

#### www.abf.com.au PDF Form Rev. 15F06 by RoL MyRev. Copyright © ABF 2015



priorities

# AUSTRALIAN BRIDGE FEDERATION INC.



## STANDARD SYSTEM CARD

| ABF          | Nos.        | 568211                      | Ross HA        | RPER        |         |                |                   |             |
|--------------|-------------|-----------------------------|----------------|-------------|---------|----------------|-------------------|-------------|
| & 1          | Names:      | 20915                       | Jon FRE        | E           |         |                |                   |             |
| Basi         | c System:   | Standard                    | 2/1            |             |         |                |                   |             |
| Brow