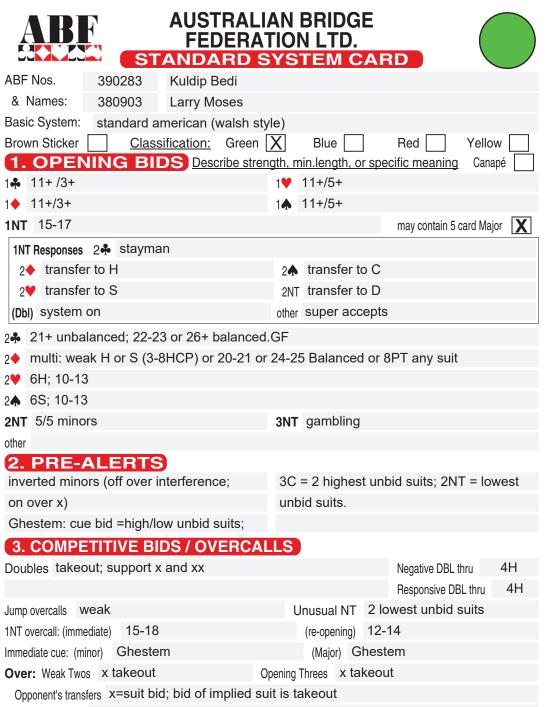

|                |
| Signal            | on declarer's lead: | count if  | relevar | nt, else high enc |        |         |                |
| Notes             |                     |           |         |                   |        |         |                |
|                   |                     |           |         |                   |        |         |                |

#### 6. SLAM CONVENTIONS 44 Gerber X After nat NT bid 4NT: Blackwood RKCB 3014 Asking Bids X Cue Bids X

## 7. OTHER CONVENTIONS

sandwich NT; minorwood; Ogust; Jacoby; splinters; Texas Transfers; criss cross; TOM UCB; FSF to game; transfer Lebensohl; weak jump overcalls; support x and xx; help suit trial bids;

www.abf.com.au PDF Form Rev. 21E29 by RoL MyRev. Copyright © ABF 2021

specific K ask over 5NT



Opponent's 1NT Multi landi: 2C=MM; 2D=M; 2H=H/m; 2S= S/m; 2NT=m/m

# 8. RESPONSES TO OPENING BIDS Describe strength, minimum length, or specific meaning

Notes

|         | Describe stre            | igui, | minimum length, or opcome | 0 11100 | annig         |
|---------|--------------------------|-------|---------------------------|---------|---------------|
| 1♣ 1♦   | 4+D, 6+HCP               | 2�    | 5+C, 10-12HCP             | 3�      | splinter      |
| 1♥      | 4+H, 6+HCP               | 2 💙   | 4+H, strong GF            | 3 💙     | splinter      |
| 1♠      | 4+S, 6+HCP               | 2     | 4+S, strong GF            | 3♠      | splinter      |
| 1NT     | 6-9HCP                   | 2NT   | 10-12HCP invite           | 3NT     | to play       |
| 24      | 5+C 13+HCP, GF