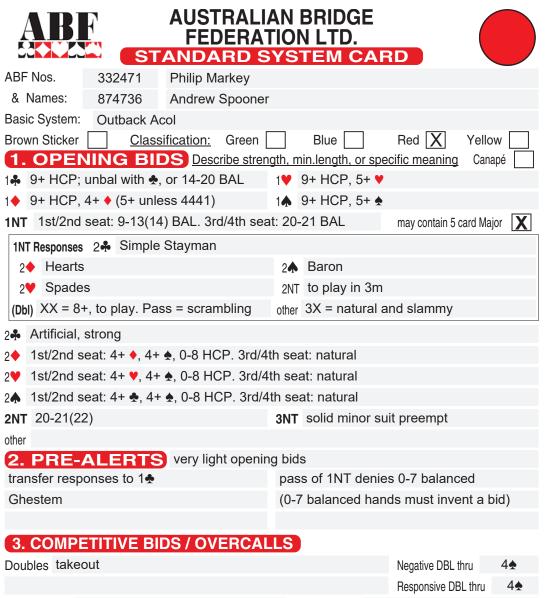

## 4. BASIC RESPONSES

| Jump raises - minors weal      | k over 1♣, invitational over 1♦        |
|--------------------------------|----------------------------------------|
| Jump raises - Majors invita    | ational                                |
| Jump shifts after minor openin | g weak                                 |
| Jump shifts after Major openin | g splinters                            |
| Responses to strong 2 suit op  | en. control showing                    |
| Responses to 2NT opening       | 3♣ = Muppet Stayman, 3♦ 3♥ = transfers |
| 5. PLAY CO                     | NVENTIONS                              |
|                                | Manager Outh (an hath) Manager         |