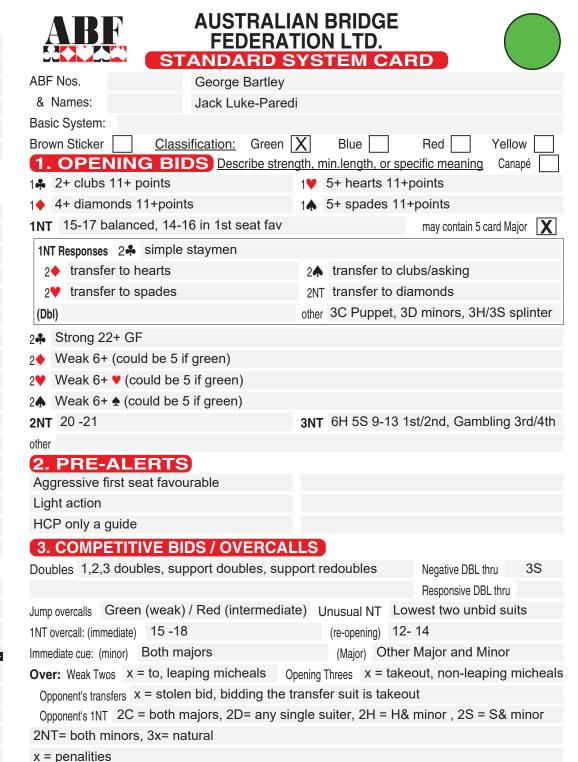

---------|--------------|--------------------------------------------|
| Tfrs over 2NT rebid        |              | South African Texas Transfers              |
| Jacoby can be invitational |              | 2 Way Check Back                           |
| Ghestem over the majors    |              | Jump in 4th suit shows shortage in opening |
| Lebensol                   |              | Transfers over 1M Double                   |
| www.abf.com.au             | Inverted Min | ors                                        |
| PDF Form Rev. 21E29 by RoL |              |                                            |
| MyRev.                     |              |                                            |
| Copyright © ABF 2021       |              |                                            |



## 8. RESPONSES TO OPENING BIDS Describe strength, minimum length, or specific meaning

|     |       |                        | J.,   |                     |     | 5                |
|-----|-------|------------------------|-------|---------------------|-----|------------------|
| 1♣  | 1♦    | 4+ H 6 + HCP           | 2♦    | 9-11 HCP 6+         | 3♦  | splinter         |
|     | 1♥    | 4+ S 6 + HCP           | 2 💙   | 9-11 HCP 6+         | 3 💙 | splinter         |
|     | 1♠    | INV + D / TFF NT       | 2     | 9-11 HCP 6+         | 3♠  | splinter         |
|     | 1NT   | 10-12 points bal       | 2NT   | 16+ HCP bal         | 3NT | 13-15 to play    |
|     | 2     | 5+ C 10+ HCP           | 3 🗭   | weak 5+ 6-9         | 4   |                  |
|     | other |