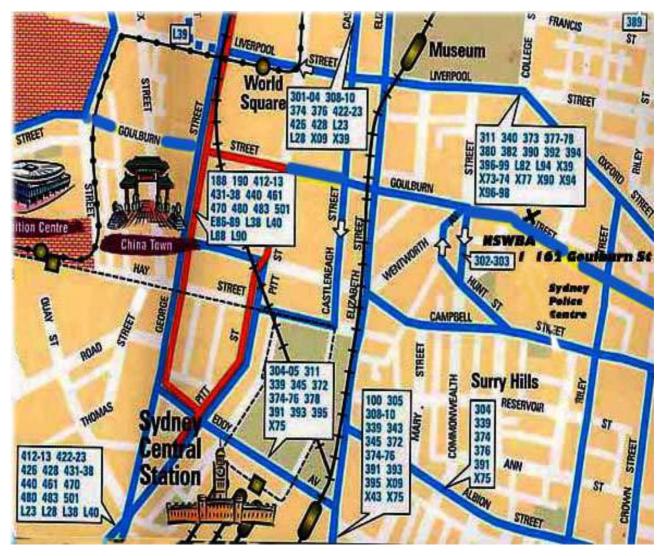

## THE NSW BRIDGE ASSOCIATION IS SITUATED AT 162 GOULBURN ST, EAST SYDNEY 2010 BETWEEN BRISBANE & PELICAN STREETS

## **Parking**

The NSWBA sells discounted day parking vouchers with Wilson Parking (corner Goulburn & Elizabeth Streets). The vouchers are only \$5 for parking all day and can be purchased from the Association during session times.

On the weekends there is free parking on Brisbane Street.

## **Public Transport**

Bus & train - the map below shows various bus routes. We are situated within easy walking distance of Central or Museum Train Stations and 2-10 minutes walk from stops for several Bus routes.